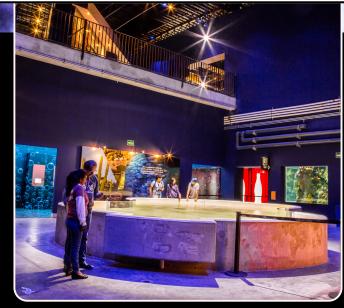

# Guadalajara \*\*Michin Aquarium

GUADALAJARA MICHIN AQUARIUM

TRANSPORTATION SERVICE
GUADALAJARA CENTER - MICHIN
AQUARIUM- GUADALAJARA CENTER

FULL ACCESS TICKET: Access to the Aquarium + Doctor fish interaction, Aviary, Goats + food for birds and goats+ Interactive Games + Marine challenges

LUNCH IN AQUARIUM: 1 soda + 1 hamburguer/Baguette or nuggets

3 to 4 FREE HOURS AT THE AQUARIUM

DURATION: 5 to 6 HOURS

AVAILABLE: 11:00 am

AVAILABILITY: Tuesday 02 of July. DiGRA2024 Exclusive

Starting point: Guadalajara Center

WhatsApp//Call Center 331 299 7536

**Booking Now** 

PUBLIC RATE: 790 MXN per person

DiGRA RATE 2024: 689 MXN per person

TRANSPORTATION SERVICE **GUADALAJARA CENTER - MICHIN** AQUARIUM - GUADALAJARA CENTER

FULL ACCESS TICKET: Access to the Aquarium + Doctor fish interaction, Aviary, Goats + food for birds and goats+ Interactive Games + Marine challenges

LUNCH IN AQUARIUM: 1 soda + 1 hamburguer/Baguette or nuggets