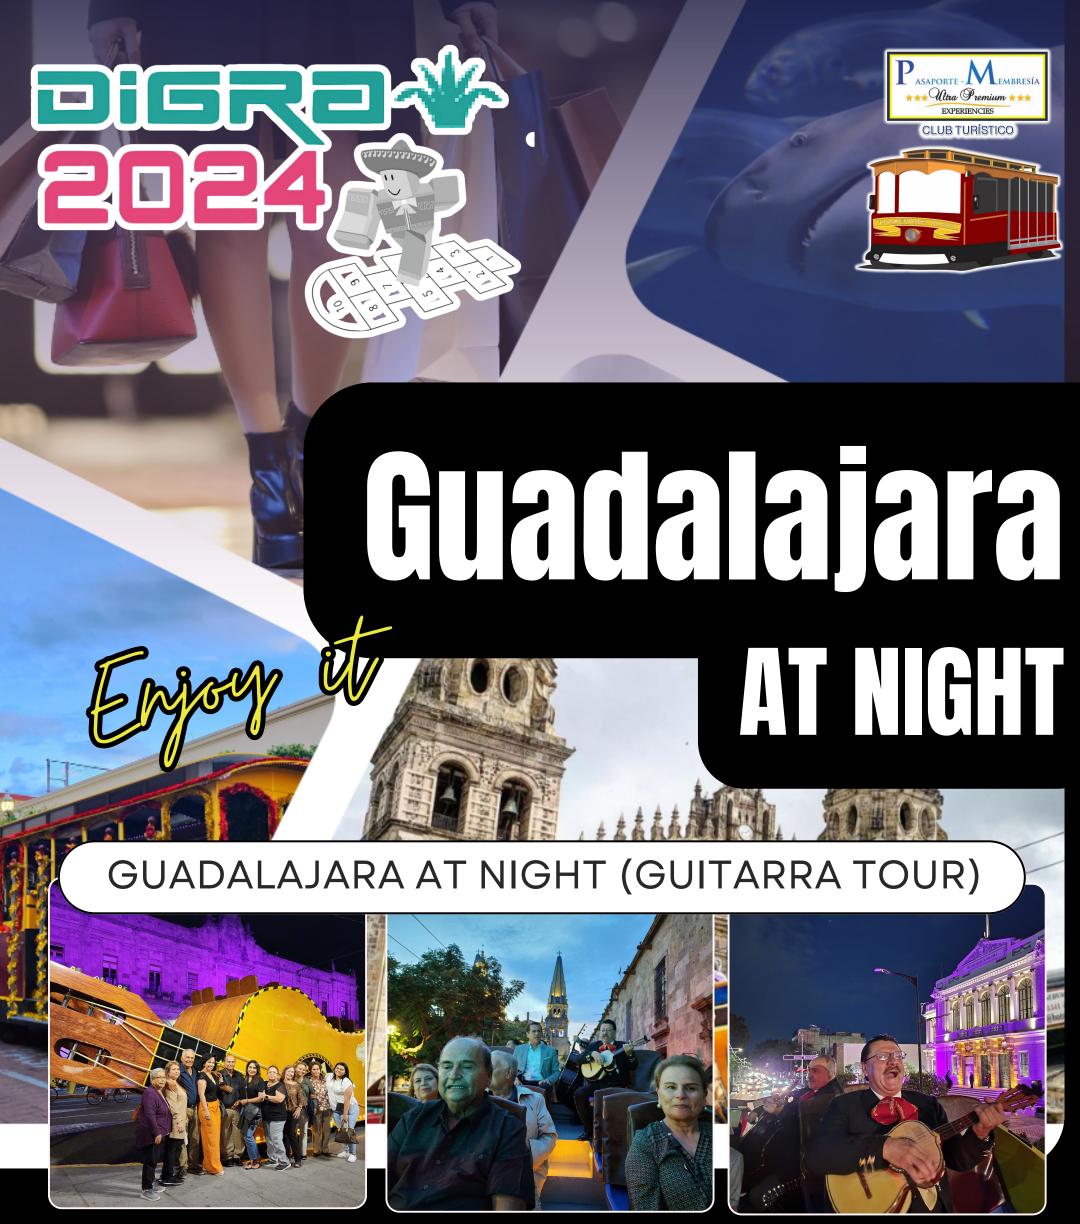

PUBLIC RATE: 899 MXN per person

**DiGRA RATE 2024: 799 MXN Per person** 

GUADALAJARA CENTER, TOUR ON BOARD OF THE GUITARRA BUS

NOCTURNAL ROUTE AROUND THE CENTER ZONE OF GUADALAJARA CITY

Live Mariachi (3 to 4 members) on board

TEQUILA SHOTS DURING THE NOCTURNAL

Consumer credit at Bariachi House, which you can use for Lunch, snacks and drinks

**DURATION: 4 HOURS** 

AVAILABLE: 8 pm

AVAILABILITY: Thrusday 04 of

July.

Starting point: Guadalajara Center

WhatsApp//Call Center 331 299 7536

Transportation

Over 18

Tequila

Guitarra Bus

PUBLIC RATE: 1290 MXN per person

DiGRA RATE 2024: 1090 MXN per person